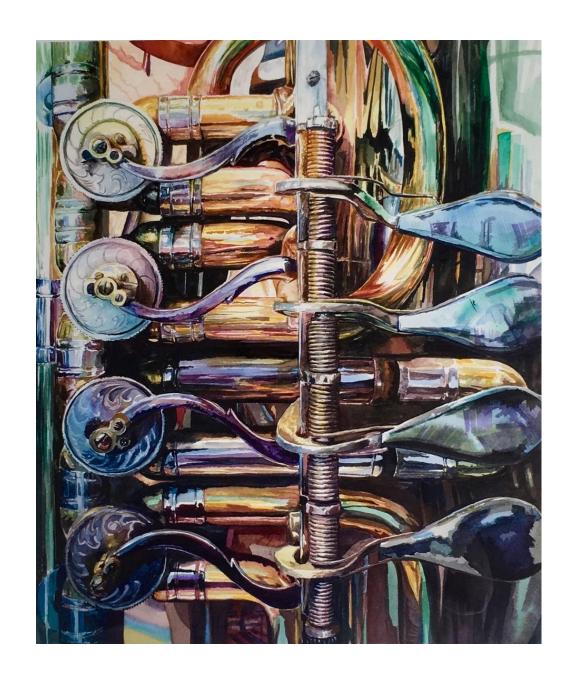

# Friends of the Agawam Public Library

10<sup>th</sup> Annual Juried Art Show Awards Presentation November 9, 2018

# Honorable Mention - Oils 12<sup>th</sup> Hole - Par 5 ~ Ann Bagge



#### Honorable Mention - Oils The Harvest is Plenty ~ Val Bassett



#### Honorable Mention - Watercolors Harbor Dovekie ~ Steve Hamlin



#### Honorable Mention – Other Media Encaustic Lily ~ Jay Harder





Honorable Mention Acrylics

The Midas
Tree

Ted Fijal



Honorable Mention Oils

Portrait of Michael

Denise Milbier

### Honorable Mention - Watercolors Shabby Sheep Farm ~ Alan Izatt



### Honorable Mention – Other Media Mushroom Study ~ David Melega





## Honorable Mention Watercolors

**Tuba Valves** 

Brett Andrew Smith

## Honorable Mention - Pastels Tomatoes in Bowl ~ Sanchitha Vishwanath



## 3<sup>rd</sup> Place Acrylics End of Day ~ Diane Caswell Christian



## 2<sup>nd</sup> Place Acrylics Heavenly Meadow ~ Donna Shaw



## 1<sup>st</sup> Place Acrylics Twins ~ Demi Busky





3<sup>rd</sup> Place Oils

Honeysuckle

Marilyn Sandidge

## 2<sup>nd</sup> Place Oils Still Life with Bread ~ Karl Knapp



## 1<sup>st</sup> Place Oils Early Snow ~ Matthew Mattingly





3<sup>rd</sup> Place Watercolors

Cityscape

Joe Burger



## 2<sup>nd</sup> Place Watercolors

Rockport Rowboats

Steve Hamlin

### 1<sup>st</sup> Place Watercolors Lilly Pond ~ Art Scholz



## 3<sup>rd</sup> Place Other Media Redemption ~ Harriette Block



#### 2