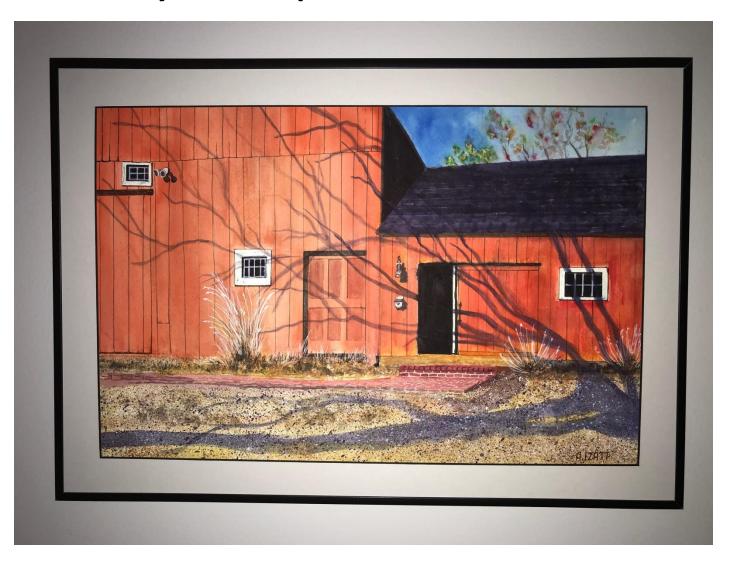

# Friends of the Agawam Public Library

10<sup>th</sup> Annual Juried Art Show Awards Presentation November 9, 2018

# Honorable Mention - Oils 12<sup>th</sup> Hole - Par 5 ~ Ann Bagge



#### Honorable Mention - Oils The Harvest is Plenty ~ Val Bassett



#### Honorable Mention - Watercolors Harbor Dovekie ~ Steve Hamlin



#### Honorable Mention – Other Media Encaustic Lily ~ Jay Harder





Honorable Mention Acrylics

The Midas
Tree

Ted Fijal



Honorable Mention Oils

Portrait of Michael

Denise Milbier

### Honorable Mention - Watercolors Shabby Sheep Farm ~ Alan Izatt



### Honorable Mention – Other Media Mushroom Study ~ David Melega





## Honorable Mention Watercolors

**Tuba Valves** 

Brett Andrew Smith

## Honorable Mention - Pastels Tomatoes in Bowl ~ Sanchitha Vishwanath



## 3<sup>rd</sup> Place Acrylics End of Day ~ Diane Caswell Christian



## 2<sup>nd</sup> Place Acrylics Heavenly Meadow ~ Donna Shaw



## 1<sup>st</sup> Place Acrylics Twins ~ Demi Busky





3<sup>rd</sup> Place Oils

Honeysuckle

Marilyn Sandidge

## 2<sup>nd</sup> Place Oils Still Life with Bread ~ Karl Knapp



## 1<sup>st</sup> Place Oils Early Snow ~ Matthew Mattingly





3<sup>rd</sup> Place Watercolors

Cityscape

Joe Burger



## 2<sup>nd</sup> Place Watercolors

Rockport Rowboats

Steve Hamlin

### 1<sup>st</sup> Place Watercolors Lilly Pond ~ Art Scholz



##