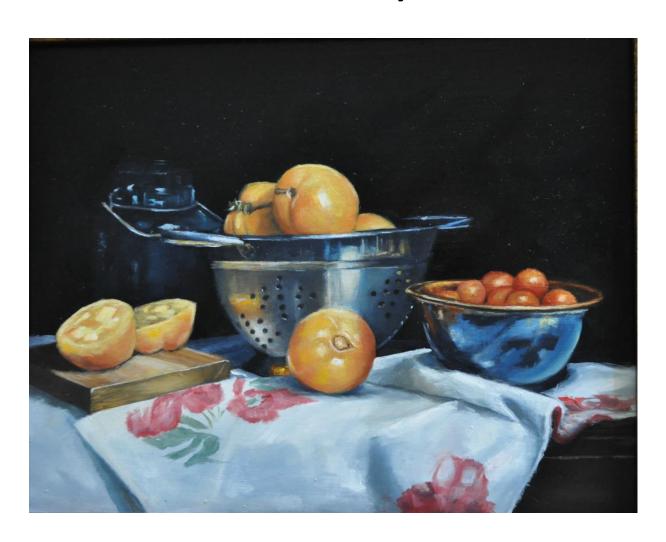

# Friends of the Agawam Public Library

10<sup>th</sup> Annual Juried Art Show Awards Presentation November 9, 2018

# Honorable Mention - Oils 12<sup>th</sup> Hole - Par 5 ~ Ann Bagge



#### Honorable Mention - Oils The Harvest is Plenty ~ Val Bassett



#### Honorable Mention - Watercolors Harbor Dovekie ~ Steve Hamlin



#### Honorable Mention – Other Media Encaustic Lily ~ Jay Harder





Honorable Mention Acrylics

The Midas
Tree

Ted Fijal



Honorable Mention Oils

Portrait of Michael

Denise Milbier

### Honorable Mention - Watercolors Shabby Sheep Farm ~ Alan Izatt



### Honorable Mention – Other Media Mushroom Study ~ David Melega





## Honorable Mention Watercolors

**Tuba Valves** 

Brett Andrew Smith

## Honorable Mention - Pastels Tomatoes in Bowl ~ Sanchitha Vishwanath



## 3<sup>rd</sup> Place Acrylics End of Day ~ Diane Caswell Christian



## 2<sup>nd</sup> Place Acrylics Heavenly Meadow ~ Donna Shaw



## 1<sup>st</sup> Place Acrylics Twins ~ Demi Busky





3<sup>rd</sup> Place Oils

Honeysuckle

Marilyn Sandidge