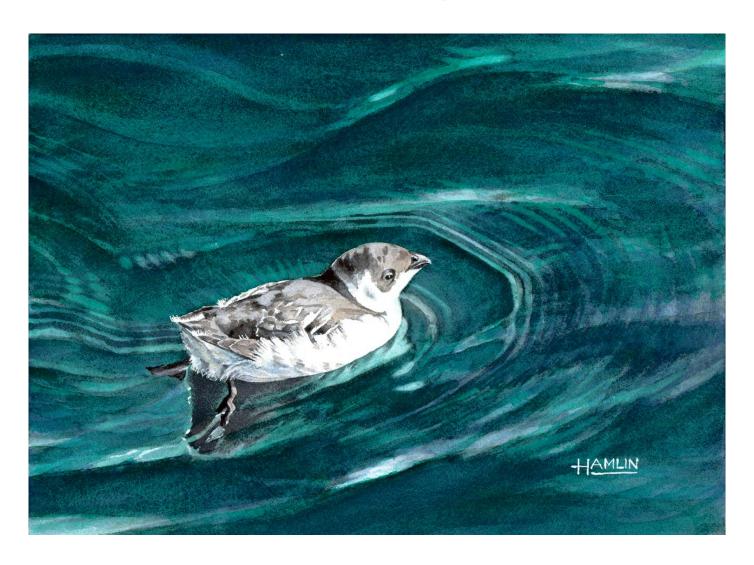

# Friends of the Agawam Public Library

10<sup>th</sup> Annual Juried Art Show Awards Presentation November 9, 2018

# Honorable Mention - Oils 12<sup>th</sup> Hole - Par 5 ~ Ann Bagge



#### Honorable Mention - Oils The Harvest is Plenty ~ Val Bassett



#### Honorable Mention - Watercolors Harbor Dovekie ~ Steve Hamlin



#### Honorable Mention – Other Media Encaustic Lily ~ Jay Harder





Honorable Mention Acrylics

The Midas
Tree

Ted Fijal



Honorable Mention Oils

Portrait of Michael

Denise Milbier

### Honorable Mention - Watercolors Shabby Sheep Farm ~ Alan Izatt



### Honorable Mention – Other Media Mushroom Study ~ David Melega





## Honorable Mention Watercolors

**Tuba Valves** 

Brett Andrew Smith

## Honorable Mention - Pastels Tomatoes in Bowl ~ Sanchitha Vishwanath



## 3<sup>rd</sup> Place Acrylics End of Day ~ Diane Caswell Christian



## 2<sup>nd</sup> Place Acrylics Heavenly Meadow ~ Donna Shaw



## 1<sup>st</sup> Place Acrylics Twins ~ Demi Busky





3<sup>rd</sup> Place Oils

Honeysuckle

Marilyn Sandidge

## 2<sup>nd</sup> Place Oils Still Life with Bread ~ Karl Knapp



##