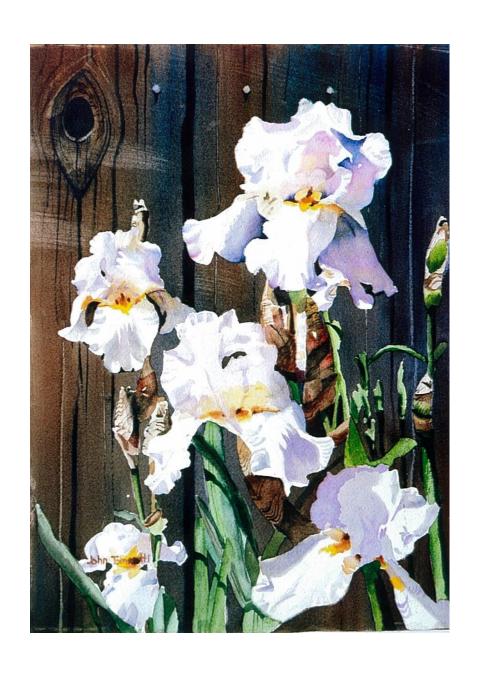

#### 2<sup>nd</sup> Place Watercolor Winter Wren ~ Steve Hamlin

1<sup>st</sup> Place Watercolor

Irises and Barnwood

John Tomasetti