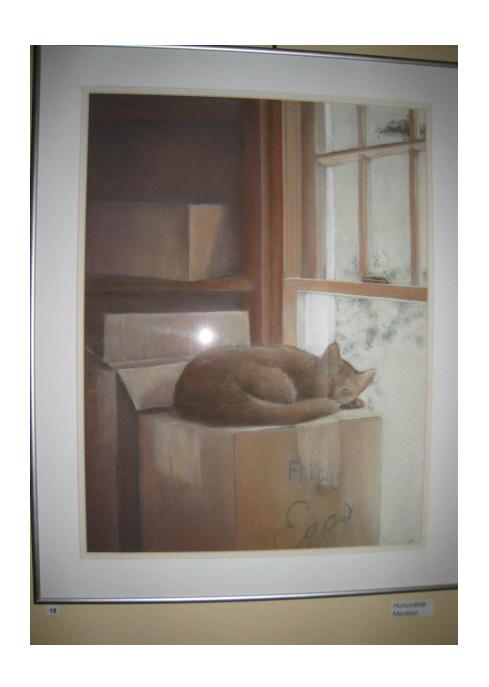

# Friends of the Agawam Public Library

8<sup>th</sup> Annual Juried Art Show Awards Presentation November 18, 2016



# Honorable Mention

Old Bucket

Ann Gagnon



Honorable
Mention
In the Shadows
Marie Flahive



Honorable Mention

Catching the Light

**Art Scholz** 



Honorable Mention

Michele LaPalme

Monet's House, Giverny: Window



Honorable Mention Artists' Choice Esperanza Liena Dieck

### Honorable Mention Venice Gondolier ~ Nicole Proulx



#### Honorable Mention John ~ Theodore Fijal



### Honorable Mention Memories of Black Point ~ Lisa Smith





## Honorable Mention

Abyssinian

Demi Busky

# Honorable Mention Blue Plate Special ~ Cynthia Amato



### 3<sup>rd</sup> Place Acrylic Donna's Pears ~ Nan Hurlburt



### 2<sup>nd</sup> Place Acrylic Dock Shadows ~ Theodore Fijal



#### 1<sup>st</sup> Place Acrylic Chipping Sparrow ~ Joan Nelson



#### 3<sup>rd</sup> Place Oil From the Pantry ~ Karl Knapp





### 2<sup>nd</sup> Place Oil

Art in Bloom

Deborah Hess

#### 1<sup>st</sup> Place Oil Above the River ~ JoAnn Denehy



#### 3<sup>rd</sup> Place Watercolor Limones 5 Terre ~ Andrea Mackin



#### 2<sup>nd</sup> Place Watercolor Winter Wren ~ Steve Hamlin





1<sup>st</sup> Place Watercolor

Irises and Barnwood

John Tomasetti

#### 3<sup>rd</sup> Place Other Media Nightshades ~ Patricia A. Bajek





### 2<sup>nd</sup> Plac