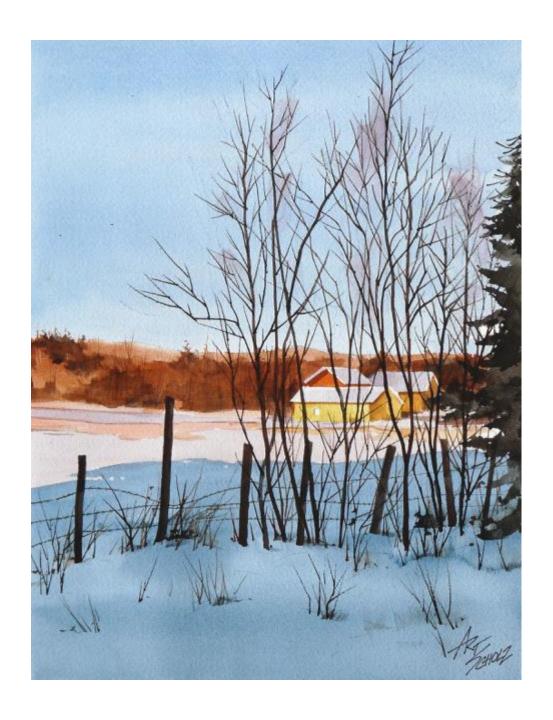

# Friends of the Agawam Public Library

8<sup>th</sup> Annual Juried Art Show Awards Presentation November 18, 2016



# Honorable Mention

Old Bucket

Ann Gagnon



Honorable
Mention
In the Shadows
Marie Flahive



Honorable Mention

Catching the Light

**Art Scholz** 



Honorable Mention

Michele LaPalme

Monet's House, Giverny: Window



Honorable Mention Artists' Choice Esperanza Liena Dieck

### Honorable Mention Venice Gondolier ~ Nicole Proulx



#### Honorable Mention John ~ Theodore Fijal



### Honorable Mention Memories of Black Point ~ Lisa Smith





## Honorable Mention

Abyssinian

Demi Busky

# Honorable Mention Blue Plate Special ~ Cynthia Amato



### 3<sup>rd</sup> Place Acrylic Donna's Pears ~ Nan Hurlburt



### 2<sup>nd</sup> Place Acrylic Dock Shadows ~ Theodore Fijal



#### 1<sup>st</sup> Place Acrylic Chipping Sparrow ~ Joan Nelson



#### 3<sup>rd</sup> Place Oil From the Pantry ~ Karl Knapp





### 2<sup>nd</sup> Place Oil

Art in Bloom

Deborah Hess

#### 1<sup>st</sup