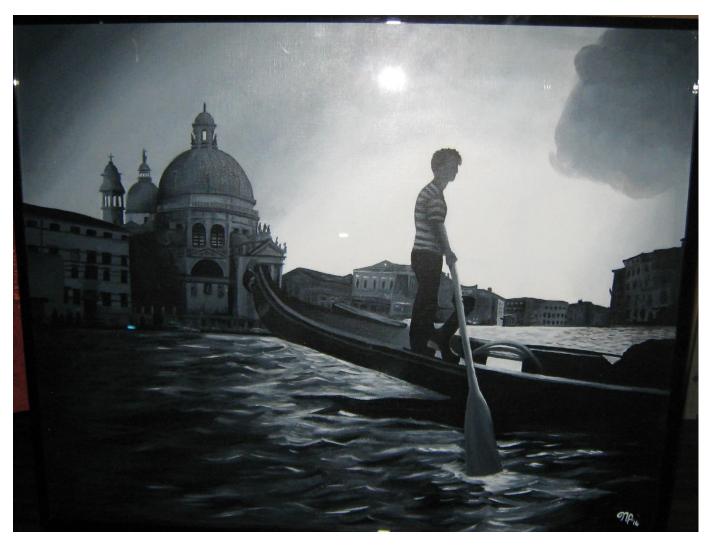

# Friends of the Agawam Public Library

8<sup>th</sup> Annual Juried Art Show Awards Presentation November 18, 2016



# Honorable Mention

Old Bucket

Ann Gagnon



Honorable
Mention
In the Shadows
Marie Flahive



Honorable Mention

Catching the Light

**Art Scholz** 



Honorable Mention

Michele LaPalme

Monet's House, Giverny: Window



Honorable Mention Artists' Choice Esperanza Liena Dieck

### Honorable Mention Venice Gondolier ~ Nicole Proulx



#### Honorable Mention John ~ Theodore Fijal



### Honorable Mention Memories of Black Point ~ Lisa Smith





## Honorable Mention

Abyssinian

Demi Busky

# Honorable Mention Blue Plate Special ~ Cynthia Amato



### 3<sup>rd</sup> Place Acrylic Donna's Pears ~ Nan Hurlburt



### 2<sup>nd</sup> Place Acrylic Dock Shadows ~ Theodore Fijal



#### 1<sup>st</sup> Place Acrylic Chipping Sparrow ~ Joan Nelson



#### 3<sup>rd</sup> Place Oil From the Pantry ~ Karl Knapp





### 2<sup>nd</sup> Place Oil

Art in Bloom

Deborah Hess

#### 1<sup>st</sup> Place Oil Above the River ~ JoAnn Denehy



#### 3<sup>rd</sup> Place Watercolor Limones 5 Terre ~ Andrea Mackin



#### 2<sup>nd</sup> Place Watercolor Winter Wren ~ Steve Hamlin





1<sup>st</sup> Place Watercolor

Irises and Barnwood

Jo