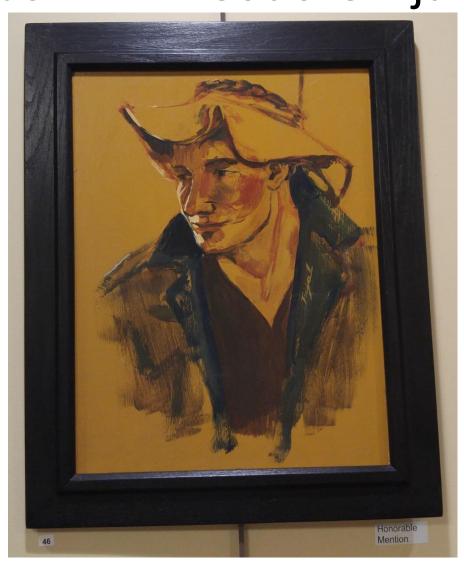

# Friends of the Agawam Public Library

8<sup>th</sup> Annual Juried Art Show Awards Presentation November 18, 2016



# Honorable Mention

Old Bucket

Ann Gagnon



Honorable
Mention
In the Shadows
Marie Flahive



Honorable Mention

Catching the Light

**Art Scholz** 



Honorable Mention

Michele LaPalme

Monet's House, Giverny: Window



Honorable Mention Artists' Choice Esperanza Liena Dieck

### Honorable Mention Venice Gondolier ~ Nicole Proulx



#### Honorable Mention John ~ Theodore Fijal



### Honorable Mention Memories of Black Point ~ Lisa Smith





## Honorable Mention

Abyssinian

Demi Busky

# Honorable Mention Blue Plate Special ~ Cynthia Amato



### 3<sup>rd</sup> Place Acrylic Donna's Pears ~ Nan Hurlburt



### 2<sup>nd</sup> Place Acrylic Dock Shadows ~ Theodore Fijal



#### 1<sup>st</sup> Place Acrylic Chipping Sparrow ~ Joan Nelson



#### 3<sup>rd</sup> Place Oil From the Pantry ~ Karl Knapp





### 2<sup>nd</sup> Place Oil

Art in Bloom

Deborah Hess

#### 1<sup>st</sup> Place Oil Above the River ~ JoAnn Denehy



#### 3<sup>rd</sup> Place Watercolor Limones 5 Terre ~ Andrea Mackin



#### 2<sup>nd</sup> Place Watercolor Winter Wren ~ Steve Hamlin





1<sup>st</sup> Place Watercolor

Irises and Barnwood

John Tomasetti

#### 3<sup>rd</sup> Place Other Me