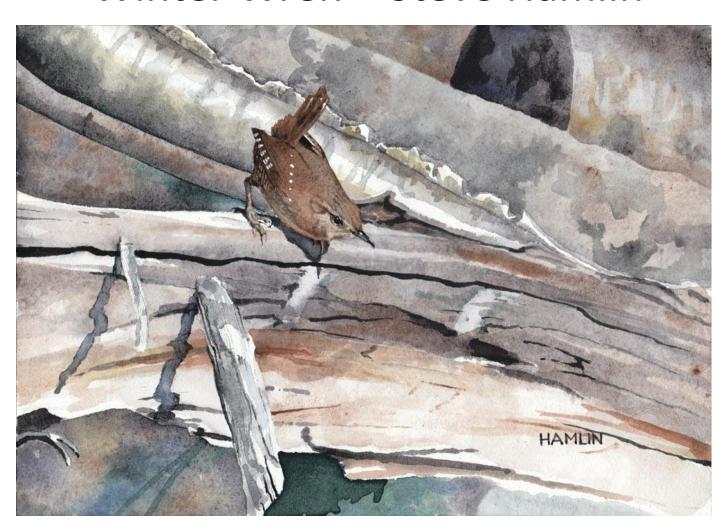

#### 2<sup>nd</sup> Place Watercolor Winter Wren ~ Steve Hamlin

1<sup>st</sup> Place Watercolor

Irises and Barnwood

John Tomasetti