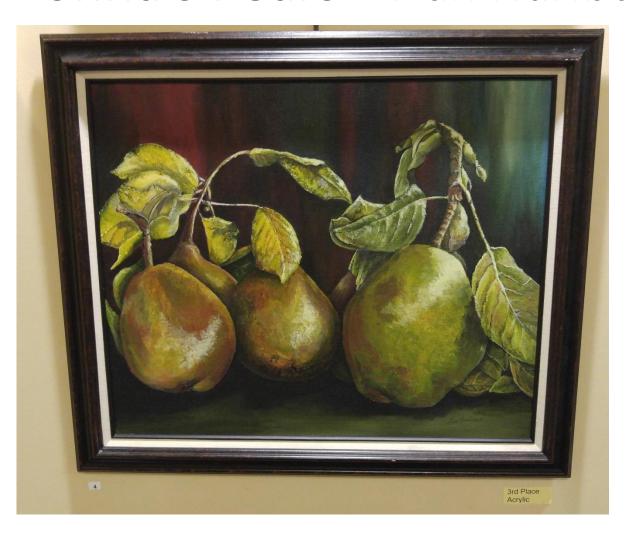

# Friends of the Agawam Public Library

8<sup>th</sup> Annual Juried Art Show Awards Presentation November 18, 2016



# Honorable Mention

Old Bucket

Ann Gagnon



Honorable
Mention
In the Shadows
Marie Flahive



Honorable Mention

Catching the Light

**Art Scholz** 



Honorable Mention

Michele LaPalme

Monet's House, Giverny: Window



Honorable Mention Artists' Choice Esperanza Liena Dieck

### Honorable Mention Venice Gondolier ~ Nicole Proulx



#### Honorable Mention John ~ Theodore Fijal



### Honorable Mention Memories of Black Point ~ Lisa Smith





## Honorable Mention

Abyssinian

Demi Busky

# Honorable Mention Blue Plate Special ~ Cynthia Amato



### 3<sup>rd</sup> Place Acrylic Donna's Pears ~ Nan Hurlburt



### 2<sup>nd</sup> Place Acrylic Dock Shadows ~ Theodore Fijal



#### 1<sup>st</sup> Place Acrylic Chipping Sparrow ~ Joan Nelson



#### 3<sup>rd</sup> Place Oil From the Pantry ~ Karl Knapp





### 2<sup>nd</sup> Place Oil

Art in Bloom

Deborah Hess

#### 1<sup>st</sup> Place Oil Above the River ~ JoAnn Denehy



#### 3<sup>rd</sup> Place Watercolor Limones 5 Terre ~ Andrea Mackin



#### 2<sup>nd</sup> Place Watercolor Winter Wren ~ Steve Hamlin





1<sup>st</sup> Place Watercolor

Irises and Barnwood

John Tomasetti

#### 3<sup>rd</sup> Place Other Media Nightshades ~ Patricia A. Bajek





### 2<sup>nd</sup> Place Other Media

William

Lisa Yeisley



1<sup>st</sup> Place Other Media

Bissell Brook
Near Trout
Pond

Diane Caswell Christian



3<sup>rd</sup> Place Pastel

Mill 180